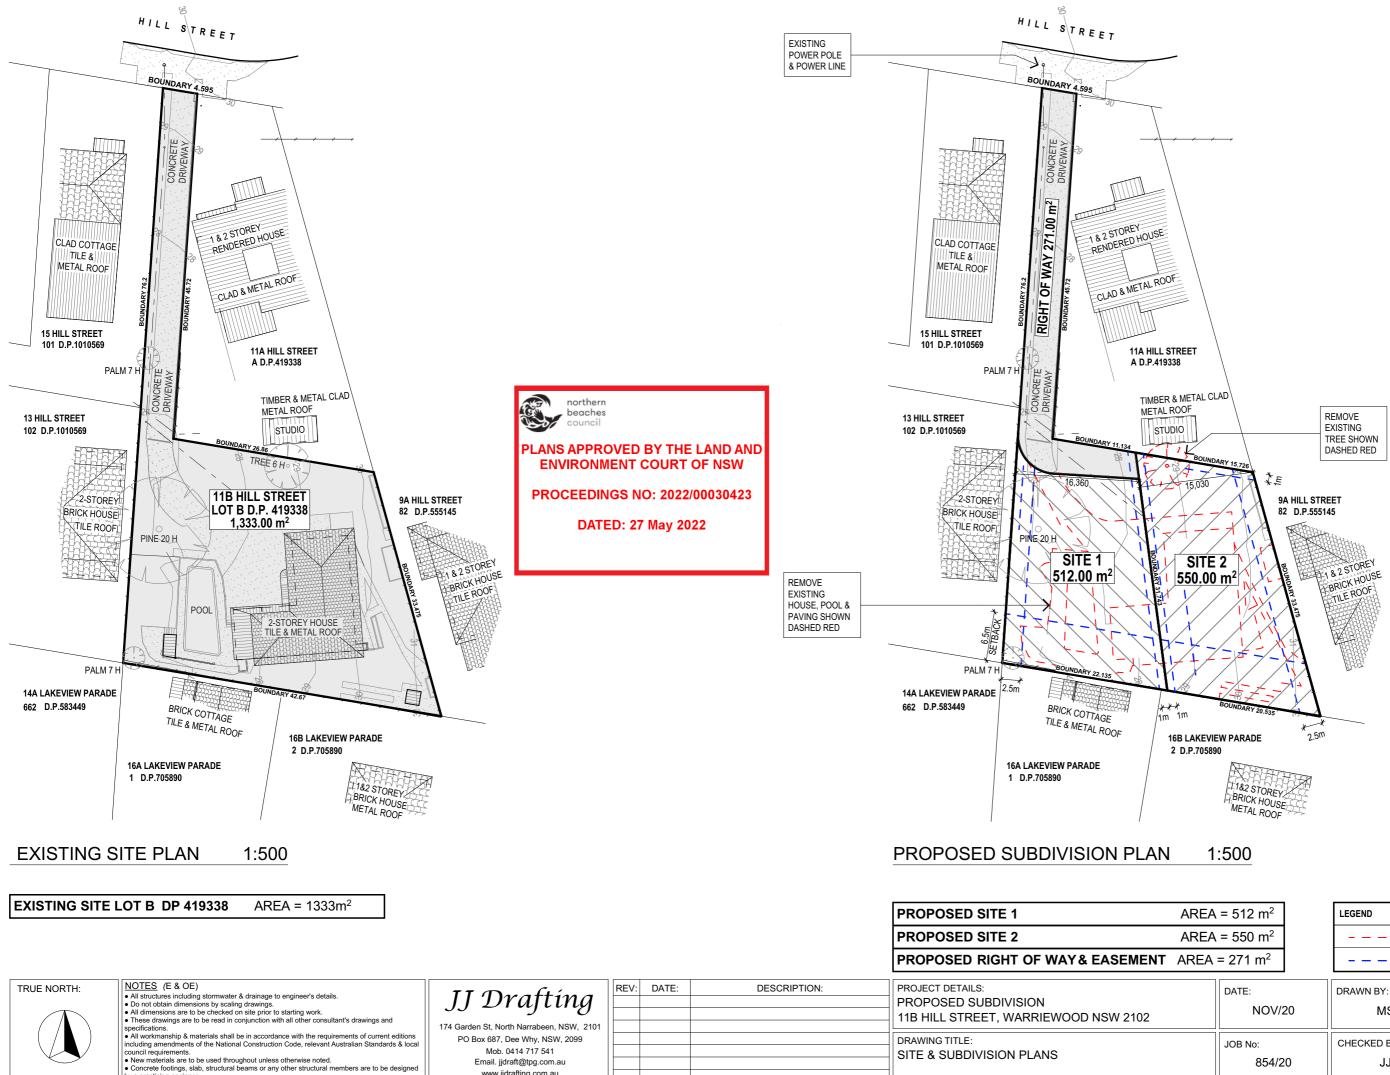

www.jjdrafting.com.au

by a practicing engineer.

| AREA = 512 m <sup>2</sup> |                   | LEGEND |                   |                      |  |  |
|---------------------------|-------------------|--------|-------------------|----------------------|--|--|
| AREA = 550 m <sup>2</sup> |                   |        |                   |                      |  |  |
| AREA = 271 m <sup>2</sup> |                   |        | SETBACK CONTROL   |                      |  |  |
|                           | DATE:<br>NOV/2    | 20     | DRAWN BY:<br>MS   | SCALE:<br>1:500 @ A3 |  |  |
|                           | JOB No:<br>854/20 |        | CHECKED BY:<br>JJ | DRAWING No:<br>DA.01 |  |  |
|                           |                   |        |                   |                      |  |  |

| SITE 1                | TOTAL AREA = 512 m <sup>2</sup> |
|-----------------------|---------------------------------|
| PARKING               | AREA = 33 m <sup>2</sup>        |
| DWELLING              | AREA = 153 m <sup>2</sup>       |
| LANDSCAPING           | AREA = 326 m <sup>2</sup>       |
| LANDSCAPED PORTION OF | <b>SITE</b> 63.67%              |

| TRUE NORTH: | NOTES (E & OE)                                                                                                                                                                                                             | TT Des filse                              | REV: | DATE: | DESCRIPTION: | PROJECT DETAILS:                     |
|-------------|----------------------------------------------------------------------------------------------------------------------------------------------------------------------------------------------------------------------------|-------------------------------------------|------|-------|--------------|--------------------------------------|
|             | <ul> <li>All structures including stormwater &amp; drainage to engineer's details.</li> <li>Do not obtain dimensions by scaling drawings.</li> </ul>                                                                       | II Draftína                               |      |       |              | PROPOSED SUBDIVISION                 |
|             | <ul> <li>All dimensions are to be checked on site prior to starting work.</li> <li>These drawings are to be read in conjunction with all other consultant's drawings and</li> </ul>                                        |                                           |      |       |              | 11B HILL STREET, WARRIEWOOD NSW 2102 |
|             | specifications.                                                                                                                                                                                                            | 174 Garden St, North Narrabeen, NSW, 2101 |      |       |              |                                      |
|             | <ul> <li>All workmanship &amp; materials shall be in accordance with the requirements of current editions<br/>including amendments of the National Construction Code, relevant Australian Standards &amp; local</li> </ul> | PO Box 687, Dee Why, NSW, 2099            |      |       |              | DRAWING TITLE:                       |
|             | council requirements.                                                                                                                                                                                                      | Mob. 0414 717 541                         |      |       |              | CONCEPT PLAN                         |
|             | <ul> <li>New materials are to be used throughout unless otherwise noted.</li> <li>Concrete footings, slab, structural beams or any other structural members are to be designed</li> </ul>                                  | Email. jjdraft@tpg.com.au                 |      |       |              |                                      |
|             | by a practicing engineer.                                                                                                                                                                                                  | www.jjdrafting.com.au                     |      |       |              |                                      |

| Ľ |                   |                           |                      |
|---|-------------------|---------------------------|----------------------|
|   | LANDSCAPING       | NREA = 334 m <sup>2</sup> |                      |
|   | LANDSCAPED PO     | 60.73%                    |                      |
|   | DATE:<br>NOV/20   | DRAWN BY:<br>MS           | SCALE:<br>1:200 @ A3 |
|   | JOB No:<br>854/20 | CHECKED BY:<br>JJ         | DRAWING No:<br>DA.02 |

TOTAL AREA = 550 m<sup>2</sup>

TOTAL AREA =  $212 \text{ m}^2$ 

 $AREA = 50 \text{ m}^2$ 

AREA =  $36 \text{ m}^2$ 

 $AREA = 130 \text{ m}^2$ 

LEGEND

PLANS APPROVED BY THE LAND AND

SITE 2

DRIVEWAY

PARKING

DWELLING GROUND LEVEL

DWELLING GL + L1

northern beaches council