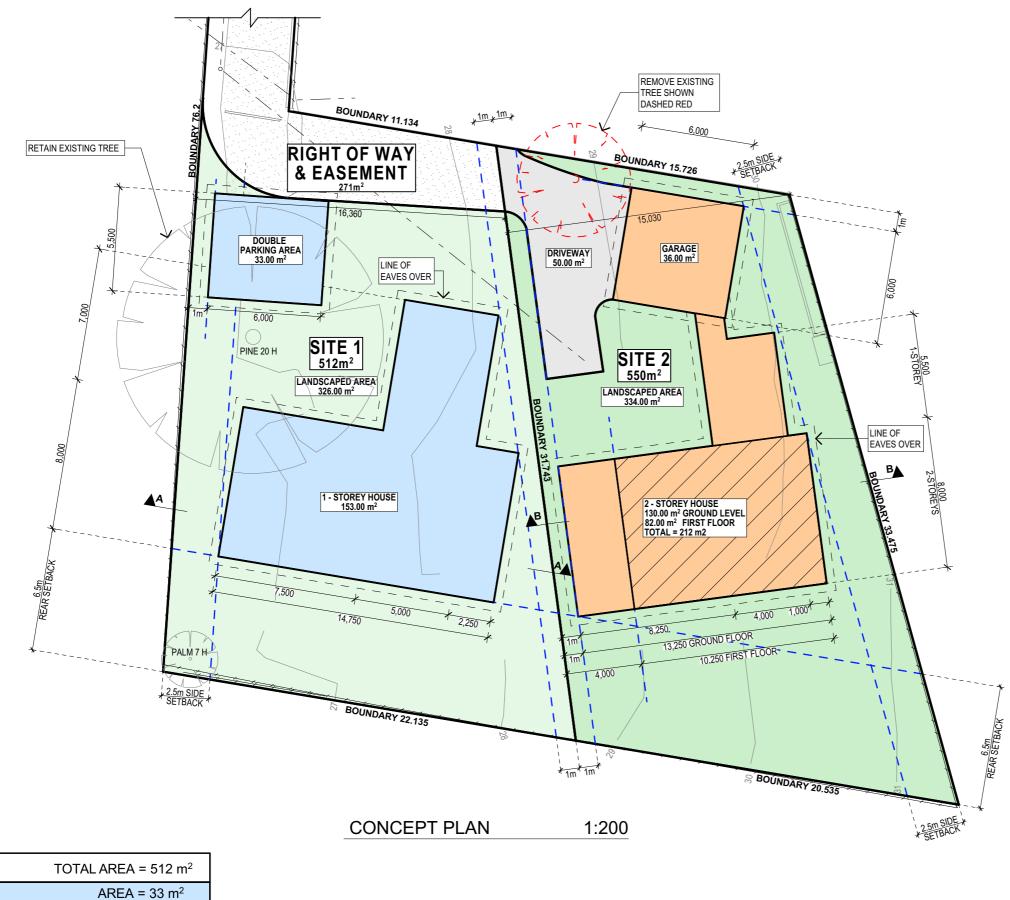

www.jjdrafting.com.au

by a practicing engineer.

| AREA = 512 m <sup>2</sup> |                   | LEGEND |                   |                      |  |  |
|---------------------------|-------------------|--------|-------------------|----------------------|--|--|
| AREA = 550 m <sup>2</sup> |                   |        |                   |                      |  |  |
| AREA = 271 m <sup>2</sup> |                   |        | SETBACK CONTROL   |                      |  |  |
|                           | DATE:<br>NOV/2    | 20     | DRAWN BY:<br>MS   | SCALE:<br>1:500 @ A3 |  |  |
|                           | JOB No:<br>854/20 |        | CHECKED BY:<br>JJ | DRAWING No:<br>DA.01 |  |  |
|                           |                   |        |                   |                      |  |  |

| SITE 1                | TOTAL AREA = 512 m <sup>2</sup> |
|-----------------------|---------------------------------|
| PARKING               | AREA = 33 m <sup>2</sup>        |
| DWELLING              | AREA = 153 m <sup>2</sup>       |
| LANDSCAPING           | AREA = 326 m <sup>2</sup>       |
| LANDSCAPED PORTION OF | <b>SITE</b> 63.67%              |

| TRUE NORTH: | NOTES (E & OE)                                                                                                                                                                                                             | TT Des filse                              | REV: | DATE: | DESCRIPTION: | PROJECT DETAILS:                     |
|-------------|----------------------------------------------------------------------------------------------------------------------------------------------------------------------------------------------------------------------------|-------------------------------------------|------|-------|--------------|--------------------------------------|
|             | <ul> <li>All structures including stormwater &amp; drainage to engineer's details.</li> <li>Do not obtain dimensions by scaling drawings.</li> </ul>                                                                       | II Draftína                               |      |       |              | PROPOSED SUBDIVISION                 |
|             | <ul> <li>All dimensions are to be checked on site prior to starting work.</li> <li>These drawings are to be read in conjunction with all other consultant's drawings and</li> </ul>                                        |                                           |      |       |              | 11B HILL STREET, WARRIEWOOD NSW 2102 |
|             | specifications.                                                                                                                                                                                                            | 174 Garden St, North Narrabeen, NSW, 2101 |      |       |              |                                      |
|             | <ul> <li>All workmanship &amp; materials shall be in accordance with the requirements of current editions<br/>including amendments of the National Construction Code, relevant Australian Standards &amp; local</li> </ul> | PO Box 687, Dee Why, NSW, 2099            |      |       |              | DRAWING TITLE:                       |
|             | council requirements.                                                                                                                                                                                                      | Mob. 0414 717 541                         |      |       |              | CONCEPT PLAN                         |
|             | <ul> <li>New materials are to be used throughout unless otherwise noted.</li> <li>Concrete footings, slab, structural beams or any other structural members are to be designed</li> </ul>                                  | Email. jjdraft@tpg.com.au                 |      |       |              |                                      |
|             | by a practicing engineer.                                                                                                                                                                                                  | www.jjdrafting.com.au                     |      |       |              |                                      |

| Ľ |                   |                           |                      |
|---|-------------------|---------------------------|----------------------|
|   | LANDSCAPING       | NREA = 334 m <sup>2</sup> |                      |
|   | LANDSCAPED PO     | 60.73%                    |                      |
|   | DATE:<br>NOV/20   | DRAWN BY:<br>MS           | SCALE:<br>1:200 @ A3 |
|   | JOB No:<br>854/20 | CHECKED BY:<br>JJ         | DRAWING No:<br>DA.02 |

TOTAL AREA = 550 m<sup>2</sup>

TOTAL AREA =  $212 \text{ m}^2$ 

 $AREA = 50 \text{ m}^2$ 

AREA =  $36 \text{ m}^2$ 

 $AREA = 130 \text{ m}^2$ 

LEGEND

PLANS APPROVED BY THE LAND AND

SITE 2

DRIVEWAY

PARKING

DWELLING GROUND LEVEL

DWELLING GL + L1

northern beaches council